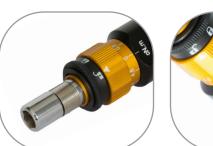

## Mikro Torque Screwdriver

- » Torque range 5.0- 120 c.Nm
- » Torque accurancy ±6%
- » Drive 1/4" female hexagon
- » Applicable in both directions
- » Torque resolution 1 c.Nm
- » ISO 6789-1:2017 certified
- » Torque adjustable and locking system
- » Weight: 230 gr, tool length: 100 mm
- » House calibration certificate included
- » Accredited calibration available on option
- » Made in Taiwan, manufacturer: Torc-Tech
- » Technical support provided by Surkon