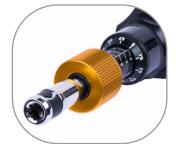

## Mikro Torque Screwdriver

- » Torque range 5.0- 120 c.Nm
- » Torque accurancy ±6%
- » Drive 1/4" female hexagon
- » Applicable in both directions
- » Torque resolution 1 c.Nm
- » ISO 6789-1:2017 certified
- » Torque adjustable and locking system
- » Weight: 230 gr, tool length: 100 mm
- » House calibration certificate included
- » Accredited calibration available on option
- » Made in Taiwan, manufacturer: Torc-Tech
- » Technical support provided by Surkon