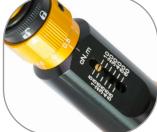

## Mikro Torque Screwdriver

- » Torque range 5.0- 120 c.Nm
- » Torque accurancy ±6%
- » Drive 1/4" female hexagon
- » Applicable in both directions
- » Torque resolution 1 c.Nm
- » ISO 6789-1:2017 certified
- » Torque adjustable and locking system
- » Weight: 230 gr, tool length: 100 mm
- » House calibration certificate included
- » Accredited calibration available on option
- » Made in Taiwan, manufacturer: Torc-Tech
- » Technical support provided by Surkon