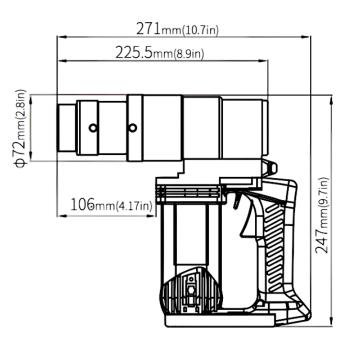

## [M16, M20, M22]

| Model                 | S-22LP      |
|-----------------------|-------------|
| Specification         | Value       |
| FREQ                  | 50-60Hz     |
| VOLTAGE               | 230V / 115V |
| MAX CURRENT           | 8A / 16A    |
| MAX TORQUE            | 900 N.m     |
| MAX POWER CONSUMPTION | 1800W       |
| RO SPEED              | 20 rpm      |
| WEIGHT                | 5 KG        |