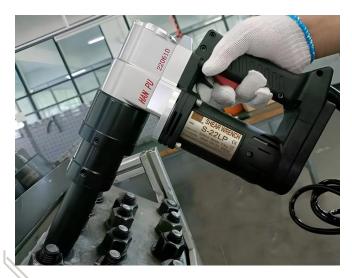

## TC Bolts Electric Shear Wrench

| Bolt Size (Metric) | Bolt Size (Imperial) |
|--------------------|----------------------|
| M16, M20, M22      | 5/8", 3/4", 7/8"     |

- » Model code: S-22LP
- » Metric sizes M16, M20, M22
- » Imperial sizes 5/8", 3/4", 7/8"
- » Different size needs different socket
- » Delivery includes only one size socket
- » Tool maximum torque capacity 900 N.m
- » Voltage 220V 115V 50/60 Hz both available
- » 1800W, 8Amper, idle speed 20 rpm
- » Designed for Torque Controlled bolt studs
- » Tool does not have adjustable torque settings
- » Torque accuracy depends on the quality of the stud
- » The stud breaks once the set torque is achieved
- » Ergonomic, low vibration, quiet, and long-lasting