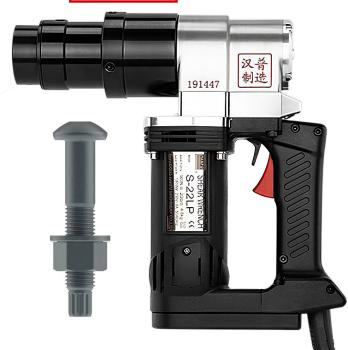

## TC Bolts Electric Shear Wrench

## [M16, M20, M22]

| Model                 | S-22LP      |
|-----------------------|-------------|
| Specification         | Value       |
| FREQ                  | 50-60Hz     |
| VOLTAGE               | 230V / 115V |
| MAX CURRENT           | 8A / 16A    |
| MAX TORQUE            | 900 N.m     |
| MAX POWER CONSUMPTION | 1800W       |
| RO SPEED              | 20 rpm      |
| WEIGHT                | 5 KG        |

| Bolt Size (Metric) | Bolt Size (Imperial) |
|--------------------|----------------------|
| M16, M20, M22      | 5/8", 3/4", 7/8"     |

- » Model code: S-22LP
- » Metric sizes M16, M20, M22
- » Imperial sizes 5/8", 3/4", 7/8"
- » Different size needs different socket
- » Delivery includes only one size socket
- » Tool maximum torque capacity 900 N.m
- » Voltage 220V 115V 50/60 Hz both available
- » 1800W, 8Amper, idle speed 20 rpm
- » Designed for Torque Controlled bolt studs
- » Tool does not have adjustable torque settings
- » Torque accuracy depends on the quality of the stud
- » The stud breaks once the set torque is achieved
- » Ergonomic, low vibration, quiet, and long-lasting