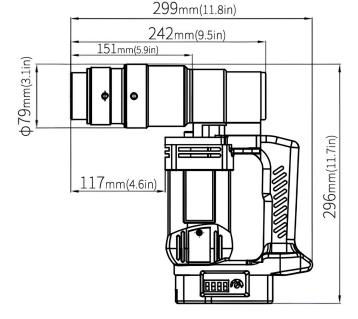

| Model                 | S-24G       |
|-----------------------|-------------|
| Specification         | Value       |
| FREQ                  | 50-60Hz     |
| VOLTAGE               | 230V / 115V |
| MAX CURRENT           | 8A / 16A    |
| MAX TORQUE            | 1400 N.m    |
| MAX POWER CONSUMPTION | 2800W       |
| RO SPEED              | 19 rpm      |
| WEIGHT                | 6.6 KG      |