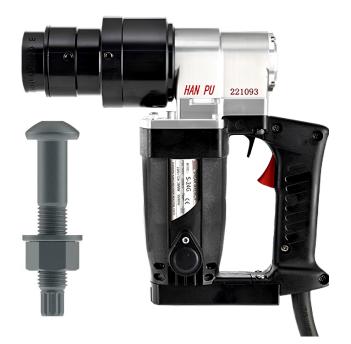

## TC Bolts Electric Shear Wrench [M16, M20, M22, M24]

- Model code: S-24G
- Metric sizes M16, M20, M22, M24
- Imperial sizes 5/8", 3/4", 7/8", 1"
- Different size needs different socket
- Delivery includes only one size socket
- Tool maximum torque capacity 1400 N.m.
- Voltage 220V 115V 50/60 Hz both available
- 2800W, 8Amper, idle speed 19 rpm
- Designed for Torque Controlled bolt studs
- Tool does not have adjustable torque settings
- Torque accuracy depends on the quality of the stud
- The stud breaks once the set torque is achieved
- Ergonomic, low vibration, quiet, and long-lasting

| Model                 | S-24G       |
|-----------------------|-------------|
| Specification         | Value       |
| FREQ                  | 50-60Hz     |
| VOLTAGE               | 230V / 115V |
| MAX CURRENT           | 8A / 16A    |
| MAX TORQUE            | 1400 N.m    |
| MAX POWER CONSUMPTION | 2800W       |
| RO SPEED              | 19 rpm      |
| WEIGHT                | 6.6 KG      |

| Bolt Size (Metric) | Bolt Size (Imperial) |
|--------------------|----------------------|
| M16, M20, M22, M24 | 5/8", 3/4", 7/8", 1" |