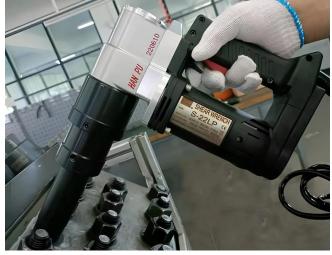

## TC Bolts Electric Shear Wrench [M16, M20, M22, M24]

- Model code: S-24G
- Metric sizes M16, M20, M22, M24
- Imperial sizes 5/8", 3/4", 7/8", 1"
- Different size needs different socket
- Delivery includes only one size socket
- Tool maximum torque capacity 1400 N.m.
- Voltage 220V 115V 50/60 Hz both available
- 2800W, 8Amper, idle speed 19 rpm
- Designed for Torque Controlled bolt studs
- Tool does not have adjustable torque settings
- Torque accuracy depends on the quality of the stud
- The stud breaks once the set torque is achieved
- Ergonomic, low vibration, quiet, and long-lasting