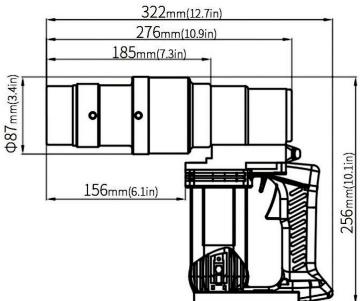

| Model                 | S-30LP      |
|-----------------------|-------------|
| Specification         | Value       |
| FREQ                  | 50-60Hz     |
| VOLTAGE               | 230V / 115V |
| MAX CURRENT           | 8A / 16A    |
| MAX TORQUE            | 2100 N.m    |
| MAX POWER CONSUMPTION | 1800W       |
| RO SPEED              | 6 rpm       |
| WEIGHT                | 6.6 KG      |