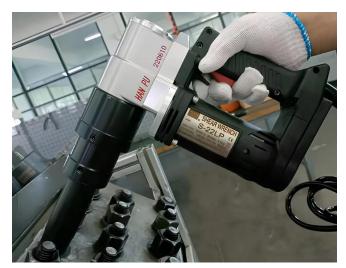

## TC Bolts Electric Shear Wrench [M24, M27]

- » Model code: S-30LP
- » Metric sizes M24, M27
- » Imperial sizes 1", 1-1/8"
- » Different size needs different socket
- » Delivery includes only one size socket
- » Tool maximum torque capacity 2100 N.m
- » Voltage 220V 115V 50/60 Hz both available
- » 1800W, 8 Amper, idle speed 6 rpm
- » Designed for Torque Controlled bolt studs
- » Tool does not have adjustable torque settings
- » Torque accuracy depends on the quality of the stud
- » The stud breaks once the set torque is achieved
- » Ergonomic, low vibration, quiet, and long-lasting