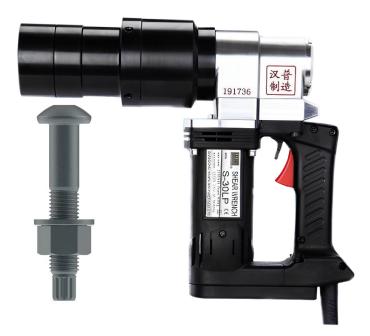

## S-30LP

## TC Bolts Electric Shear Wrench [M24, M27]

- » Model code: S-30LP
- » Metric sizes M24, M27
- » Imperial sizes 1", 1-1/8"
- » Different size needs different socket
- » Delivery includes only one size socket
- » Tool maximum torque capacity 2100 N.m
- » Voltage 220V 115V 50/60 Hz both available
- » 1800W, 8 Amper, idle speed 6 rpm
- » Designed for Torque Controlled bolt studs
- » Tool does not have adjustable torque settings
- » Torque accuracy depends on the quality of the stud
- » The stud breaks once the set torque is achieved
- » Ergonomic, low vibration, quiet, and long-lasting

| Bolt Size (Metric) | Bolt Size (Imperial) |
|--------------------|----------------------|
| M24, M27           | 1", 1-1/8"           |

www.torc-tech.com