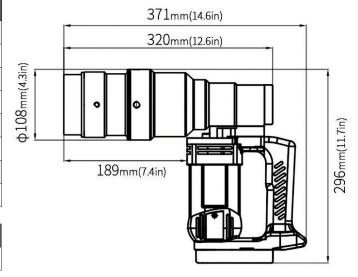

| Model                 | S-36L       |
|-----------------------|-------------|
| Specification         | Value       |
| FREQ                  | 50-60Hz     |
| VOLTAGE               | 230V / 115V |
| MAX CURRENT           | 8A / 16A    |
| MAX TORQUE            | 3500 N.m    |
| MAX POWER CONSUMPTION | 2800W       |
| RO SPEED              | 2.5 rpm     |
| WEIGHT                | 12.5 KG     |