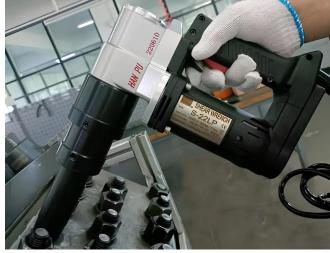

## TC Bolts Electric Shear Wrench [M30, M33, M36]

- » Model code: S-36L
- » Metric sizes M30, M33, M36
- » Imperial sizes 1-1/4", 1-3/8", 1-1/2"
- Different size needs different socket
- Delivery includes only one size socket
- » Tool maximum torque capacity 3500 N.m.
- Voltage 220V 115V 50/60 Hz both available
- » 2800W, 8Amper, idle speed 2.5 rpm
- » Designed for Torque Controlled bolt studs
- Tool does not have adjustable torque settings
  - Torque accuracy depends on the quality of the stud
    The stud breaks once the set torque is achieved
  - Ergonomic, low vibration, quiet, and long-lasting

| Bolt Size (Metric) | Bolt Size (Imperial)   |
|--------------------|------------------------|
| M30, M33, M36      | 1-1/4", 1-3/8", 1-1/2" |

www.torc-tech.com