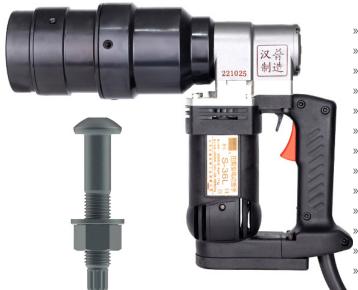

## TC Bolts Electric Shear Wrench [M30, M33, M36]

- » Model code: S-36L
- » Metric sizes M30, M33, M36
- » Imperial sizes 1-1/4", 1-3/8", 1-1/2"
- Different size needs different socket
- Delivery includes only one size socket
- » Tool maximum torque capacity 3500 N.m.
- Voltage 220V 115V 50/60 Hz both available
- » 2800W, 8Amper, idle speed 2.5 rpm
- » Designed for Torque Controlled bolt studs
- Tool does not have adjustable torque settings
  - Torque accuracy depends on the quality of the stud
    The stud breaks once the set torque is achieved
  - Ergonomic, low vibration, quiet, and long-lasting